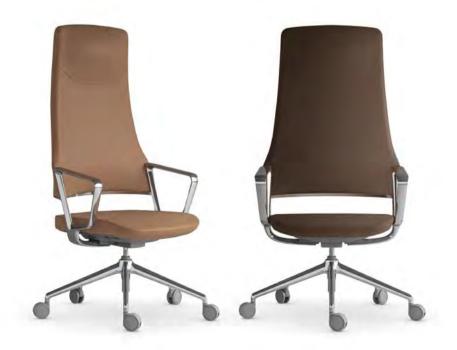

## AVENTADOR.

Alegre Design

Meticulous design, confortable shapes and innovative technical contents make Aventador the new reference in the executive armchairs'

The aluminium armrests are the crux of the armchair. They have included the synchronized mechanism of

the latest generation and the backrest is made by steel and polyurethane with differentiated density.

Forma ergonomica Ergonomic shape Forme ergonomique

Braccioli in alluminio Aluminum armrests Accoudoirs en aluminium

painted version.