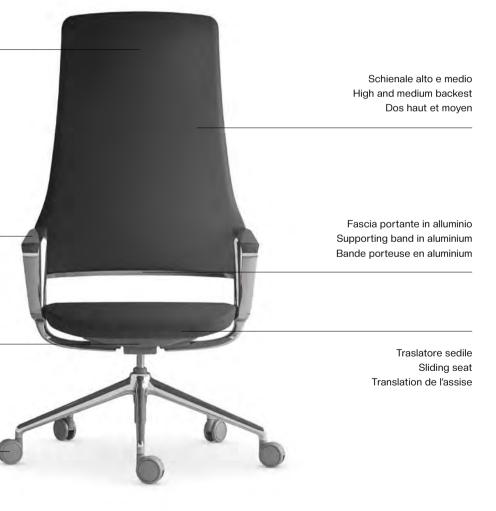

the latest generation and the backrest is made by steel and polyurethane with differentiated density.

Forma ergonomica Ergonomic shape Forme ergonomique

Braccioli in alluminio Aluminum armrests Accoudoirs en aluminium

Meccanismo autopesante sincronizzato Synchron self-weighing mechanism Mecanisme autopesant synchrone

Base Leggera 4/5 razze Leggera base 4/5 spokes Base Leggera 4/5 races

AVENTADOR

The armrests and the supporting band that unites them have a unique and enveloping sculptural shape, with possibility of choice in white or black