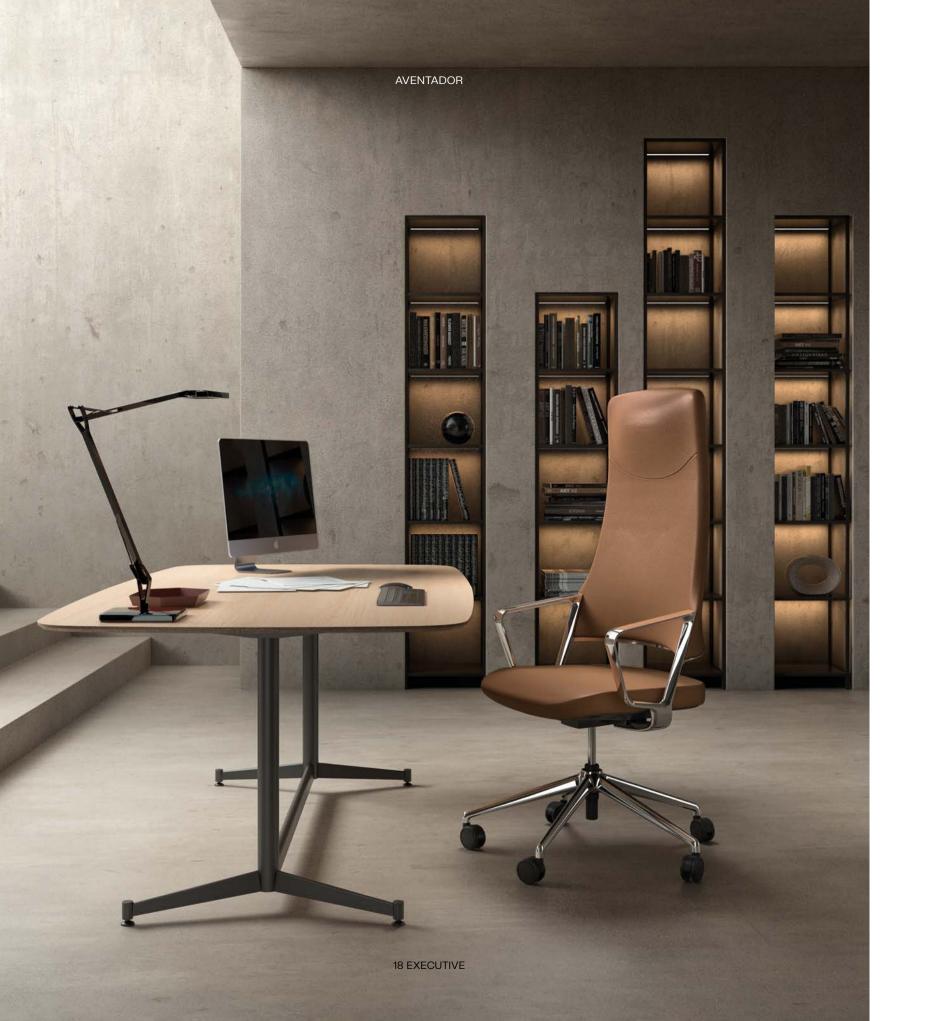

## AVENTADOR.

Alegre Design

Meticulous design, confortable shapes and innovative technical contents make Aventador the new reference in the executive armchairs'

The aluminium armrests are the crux of the armchair. They have included the synchronized mechanism of

the latest generation and the backrest is made by steel and polyurethane with differentiated density.

Forma ergonomica Ergonomic shape Forme ergonomique

Braccioli in alluminio Aluminum armrests Accoudoirs en aluminium