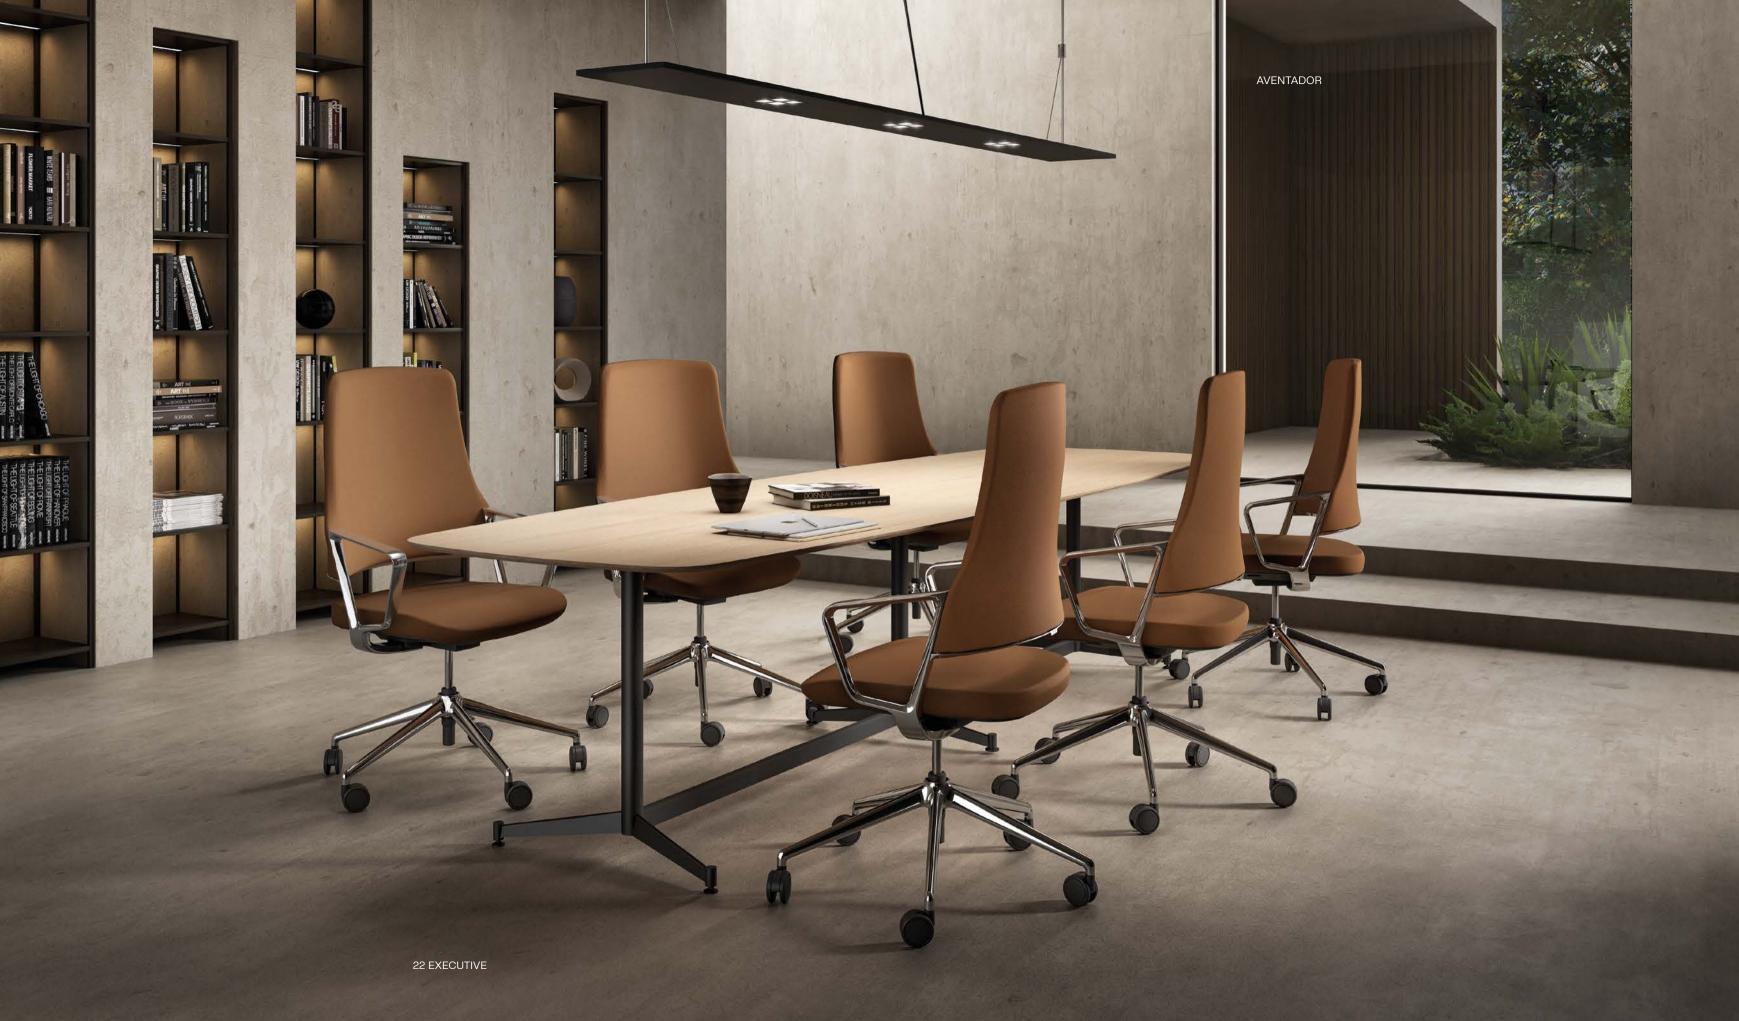

## AVENTADOR.

Alegre Design

Meticulous design, confortable shapes and innovative technical contents make Aventador the new reference in the executive armchairs'

The aluminium armrests are the crux of the armchair. They have included the synchronized mechanism of

the latest generation and the backrest is made by steel and polyurethane with differentiated density.

Forma ergonomica Ergonomic shape Forme ergonomique

Braccioli in alluminio Aluminum armrests Accoudoirs en aluminium

Meccanismo autopesante sincronizzato Synchron self-weighing mechanism Mecanisme autopesant synchrone

Base Leggera 4/5 razze Leggera base 4/5 spokes Base Leggera 4/5 races

AVENTADOR

The armrests and the supporting band that unites them have a unique and enveloping sculptural shape, with possibility of choice in white or black

painted version.