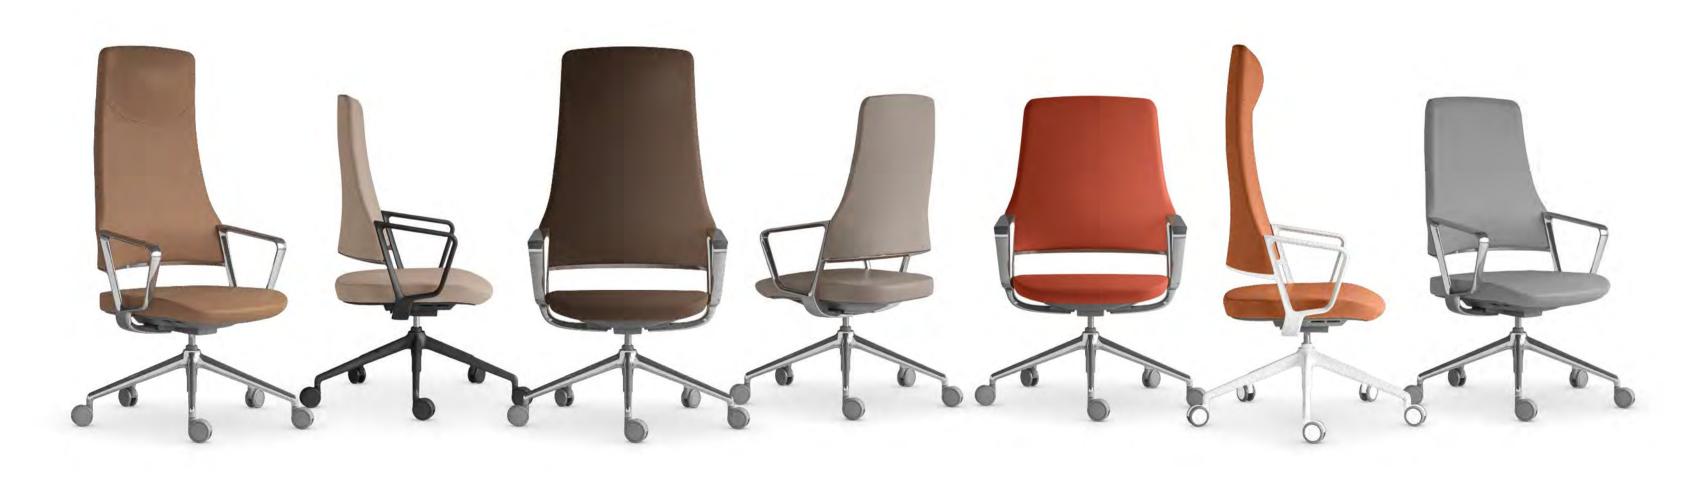

## AVENTADOR.

Alegre Design

Meticulous design, confortable shapes and innovative technical contents make Aventador the new reference in the executive armchairs'

The aluminium armrests are the crux of the armchair. They have included the synchronized mechanism of

the latest generation and the backrest is made by steel and polyurethane with differentiated density.

Forma ergonomica Ergonomic shape Forme ergonomique

Braccioli in alluminio Aluminum armrests Accoudoirs en aluminium

Meccanismo autopesante sincronizzato Synchron self-weighing mechanism Mecanisme autopesant synchrone

Base Leggera 4/5 razze Leggera base 4/5 spokes Base Leggera 4/5 races

AVENTADOR

The armrests and the supporting band that unites them have a unique and enveloping sculptural shape, with possibility of choice in white or black

painted version.