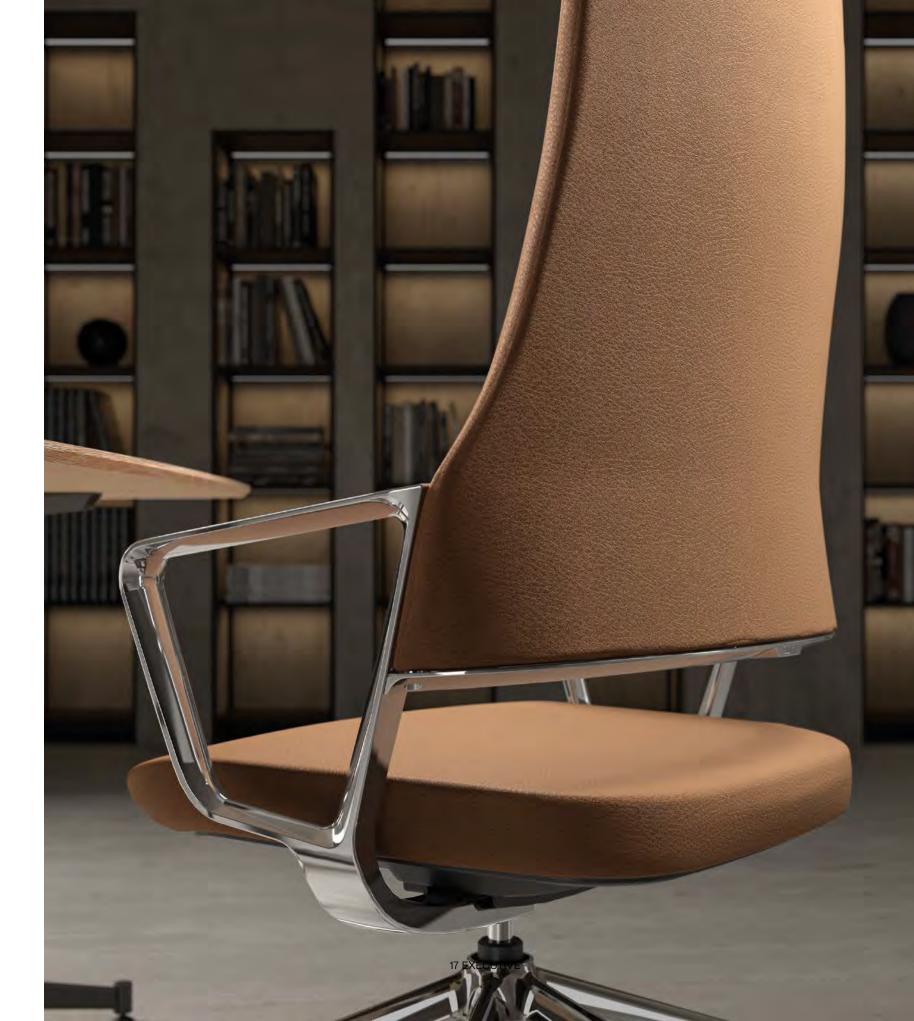

## AVENTADOR.

Alegre Design

Meticulous design, confortable shapes and innovative technical contents make Aventador the new reference in the executive armchairs'

The aluminium armrests are the crux of the armchair. They have included the synchronized mechanism of

the latest generation and the backrest is made by steel and polyurethane with differentiated density.

Forma ergonomica Ergonomic shape Forme ergonomique

Braccioli in alluminio Aluminum armrests Accoudoirs en aluminium

painted version.