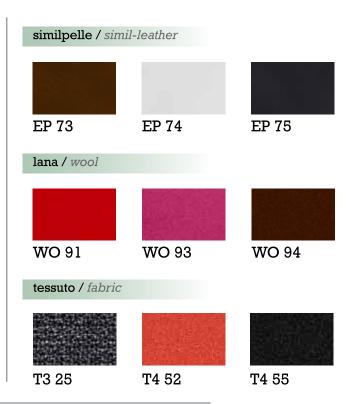

### FINITURE / FINISHES

**MATERIALE** 

**MATERIAL** 

scocca policarbonato polycarbonate main body

100 310

FINITURA TELAIO FRAME FINISHING

Faggio naturale Natural beech wood TESSUTI / FABRICS

similpelle / simil-leather

### TESSUTI / FABRICS

71

vellutino / velvet

#### tecnotessuto / technofabric

61