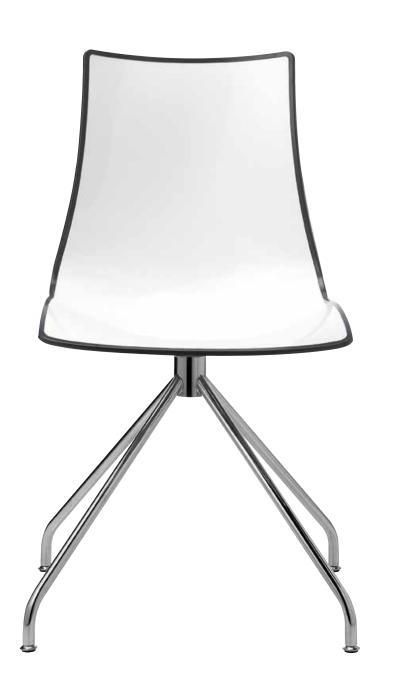

Scocca in tecnopolimero.

Una seduta dall'eleganza minimal, con linee morbide ed ergonomiche, per accogliere e sostenere al meglio la schiena di chi la utilizza. Disponibile con quattro tipologie di struttura. Per uso interno.

Technopolymer main body.

It is a chair with minimalist elegance and soft and ergonomic lines to give the best support to the back of its user.

Available with four types of frame.

For indoor use.

Zebra tecnopolimero