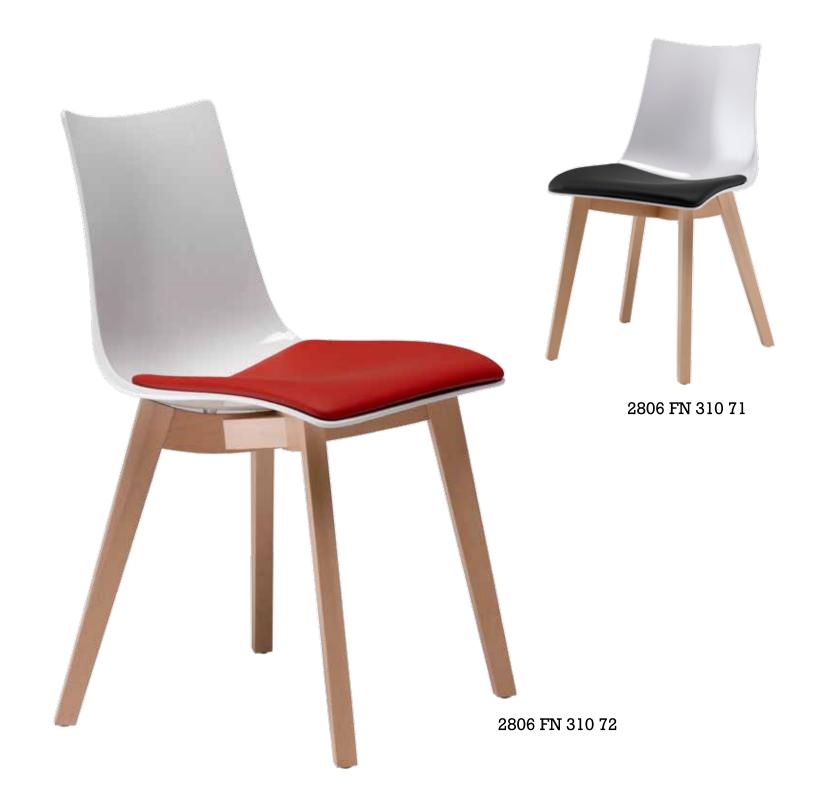

### **Design Centro Stile SCAB**

Scocca imbottita con anima in policarbonato antishock. Telaio in faggio naturale o tinto wengè.

Upholstered main body with antishock polycarbonate core. Natural or wenge stained beech frame.

### FINITURE / FINISHES

FINITURA TELAIO FRAME FINISHING

FW

Wenge stained beech wood

Faggio naturale Natural beech wood

TESSUTI / FABRICS

2806

natural zebra pop

### **Design Centro Stile SCAB**

Scocca in policarbonato e cuscino tessile fisso applicato al sedile. Telaio in faggio naturale.

> Polycarbonate main body and fixed fabric seat cushion. Natural beech wood frame.