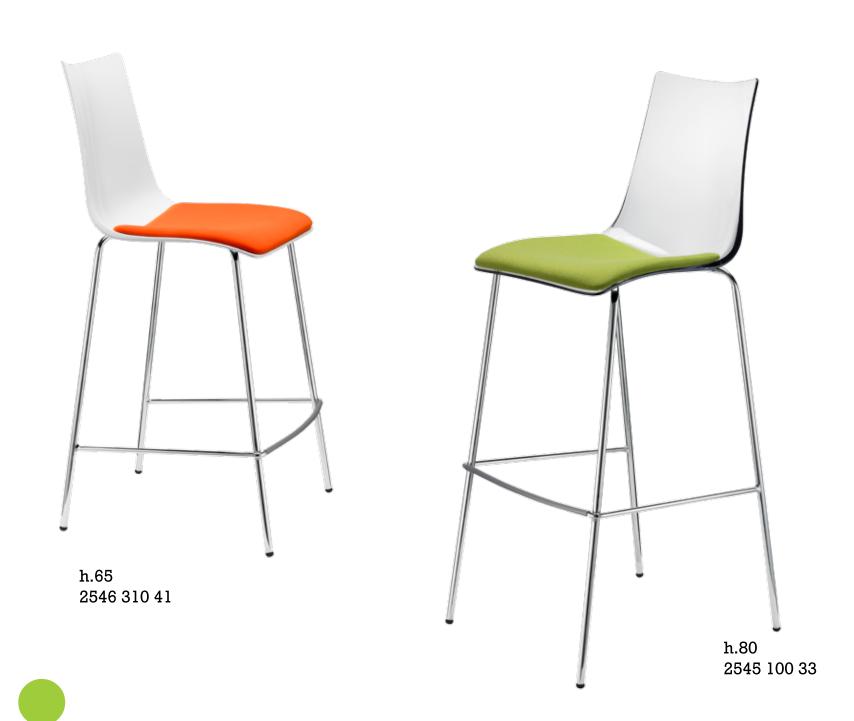

### Design Centro Stile SCAB

Sgabello con scocca in policarbonato e cuscino tessile fisso applicato al sedile. Disponibile in 2 altezze.

High stools with polycarbonate main body and fixed fabric seat cushion. Available in two heights.

Sgabello Zebra antishock h.80 - h.65 con cuscino - with cushion

2605 310 33

Zebra antishock con cuscino - with cushion