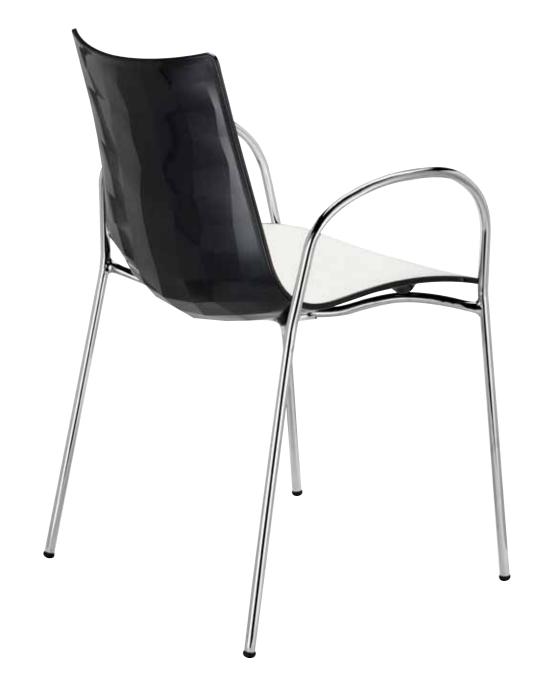

For indoor use.

Sedia bicolore con scocca in polimero.

Parte interna bianco lucido, esterno con superficie lucida sfaccettata. Struttura a 4 gambe in tubo d'acciaio zincato e verniciato per uso interno/esterno. Nelle tipologie con struttura cromata a 4 gambe, con braccioli e a trespolo è indicata per uso interno.

Two colour polymer main body chair. Inner side in polished white, outer side

Inner side in polished white, outer side with faceted polished surface.

Zinc and coated steel tube 4 legs frame for indoor/outdoor use.

The chrome steel types with 4 legs, armrests and the version on trestle base are recommended for indoor use.

Zebra bicolore

2611 214 girevole su trespolo revolving on trestle base

2272 213 4 gambe - acciaio cromato 4 legs - chromed steel

2610 214 con braccioli - acciaio cromato with armrests - chromed steel