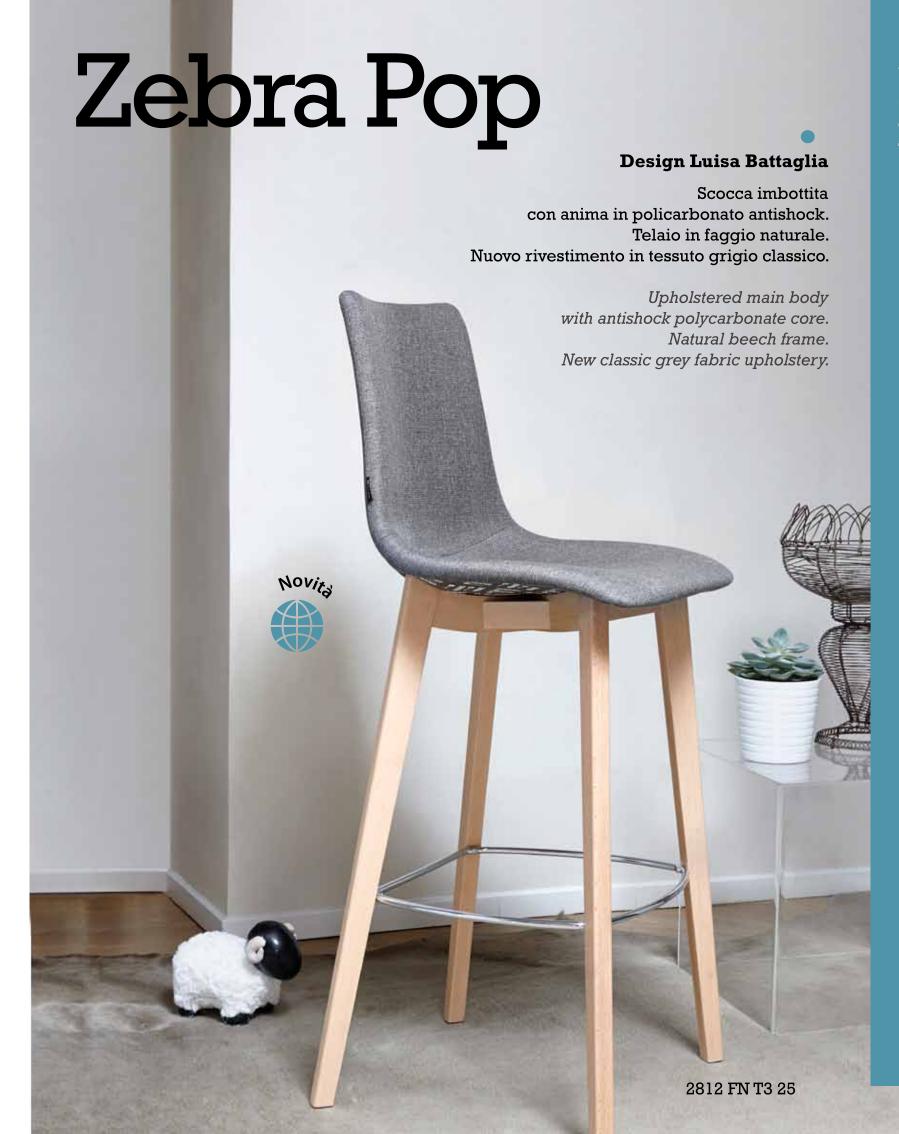

### Design Luisa Battaglia

Scocca imbottita con anima in policarbonato antishock.

Telaio in faggio naturale.

Nuovo rivestimento in tessuto grigio classico.

Upholstered main body with antishock polycarbonate core.

Natural beech frame.

New classic grey fabric upholstery.