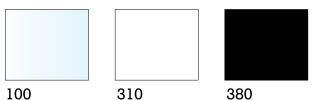

### FINITURE / FINISHES

**MATERIALE** 

**MATERIAL** 

scocca policarbonato polycarbonate main body

100 310

FINITURA TELAIO FRAME FINISHING

Faggio naturale Natural beech wood TESSUTI / FABRICS

similpelle / simil-leather

### scocca policarbonato polycarbonate main body

A richiesta sono disponibili tutte le combinazioni tra i tessuti proposti e gli ulteriori colori delle scocche disponibili per ogni modello.

On request, all combinations with the fabrics offered and further colours of the main bodies available are possible.

#### MATERIALE / MATERIAL

scocca policarbonato

100

Per modelli 2606 - 2607 Models 2606 - 2607

2606

trespolo trestle base

72

2607

### FINITURE / FINISHES

MATERIALE / MATERIAL

polycarbonate main

scocca policarbonato

100

Bayer Material Science