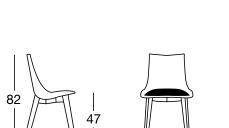

### **Design Centro Stile SCAB**

Scocca imbottita con anima in policarbonato antishock. Telaio in faggio naturale o tinto wengè.

Upholstered main body with antishock polycarbonate core. Natural or wenge stained beech frame.

### FINITURE / FINISHES

FINITURA TELAIO FRAME FINISHING

FW

Wenge stained beech wood

Faggio naturale Natural beech wood

TESSUTI / FABRICS

2806

natural zebra pop