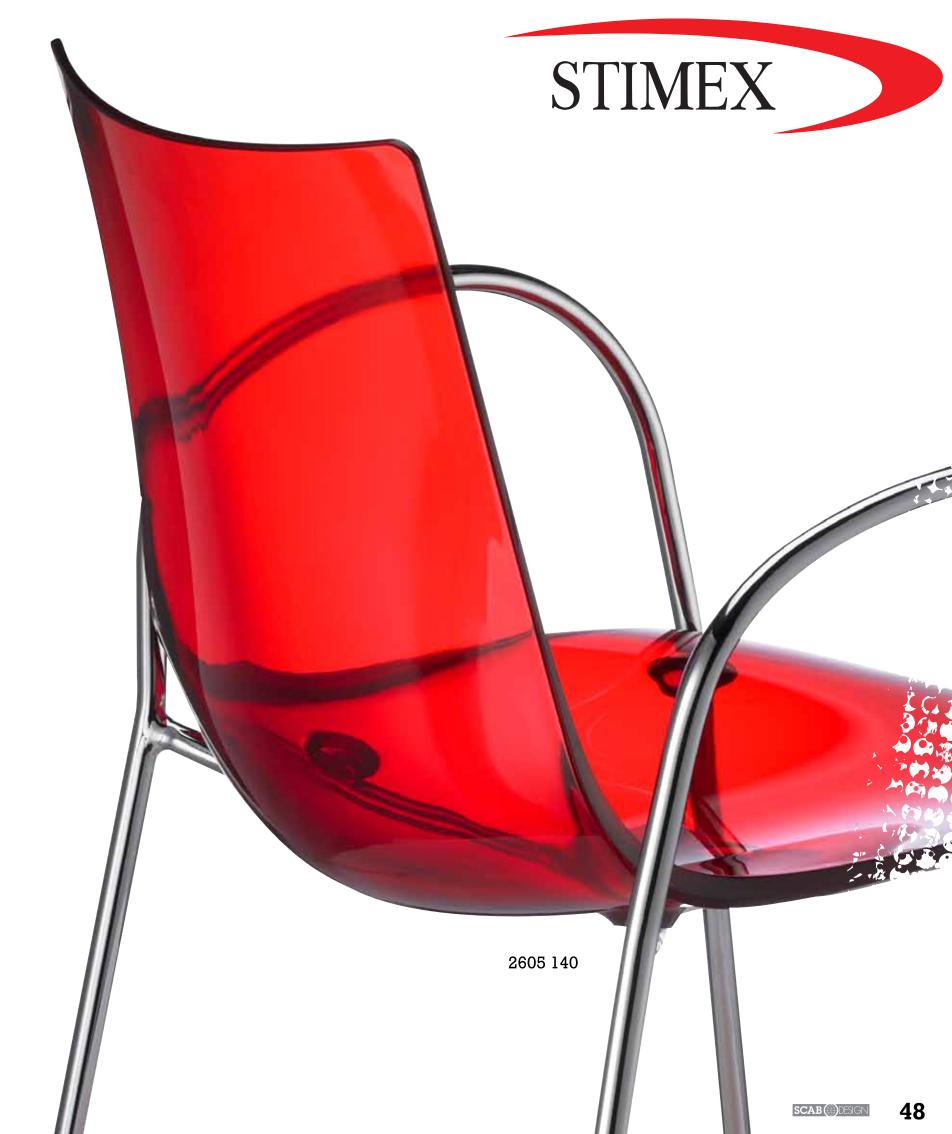

For indoor use.

Sedia bicolore con scocca in polimero.

Parte interna bianco lucido, esterno con superficie lucida sfaccettata. Struttura a 4 gambe in tubo d'acciaio zincato e verniciato per uso interno/esterno. Nelle tipologie con struttura cromata a 4 gambe, con braccioli e a trespolo è indicata per uso interno.

Two colour polymer main body chair. Inner side in polished white, outer side

Inner side in polished white, outer side with faceted polished surface.

Zinc and coated steel tube 4 legs frame for indoor/outdoor use.

The chrome steel types with 4 legs, armrests and the version on trestle base are recommended for indoor use.

Zebra bicolore

2611 214 girevole su trespolo revolving on trestle base

2272 213 4 gambe - acciaio cromato 4 legs - chromed steel