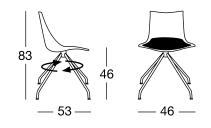

Scocca in tecnopolimero.

Una seduta dall'eleganza minimal, con linee morbide ed ergonomiche, per accogliere e sostenere al meglio la schiena di chi la utilizza. Disponibile con quattro tipologie di struttura. Per uso interno.

Technopolymer main body.

It is a chair with minimalist elegance and soft and ergonomic lines to give the best support to the back of its user.

Available with four types of frame.

For indoor use.

Zebra tecnopolimero