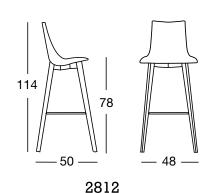

### Design Centro Stile SCAB

Sgabello con scocca in policarbonato e cuscino tessile fisso applicato al sedile. Disponibile in 2 altezze.

High stools with polycarbonate main body and fixed fabric seat cushion. Available in two heights.

Sgabello Zebra antishock h.80 - h.65 con cuscino - with cushion