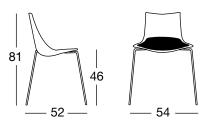

### Design Centro Stile SCAB

Scocca in policarbonato e cuscino tessile fisso applicato al sedile. Disponibile con diverse tipologie di struttura.

Polycarbonate main body and fixed fabric seat cushion. Suitable with different types of frame.

2605 310 33

Zebra antishock con cuscino - with cushion