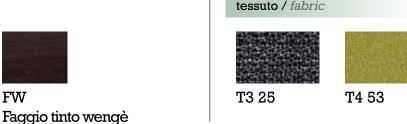

### **Design Centro Stile SCAB**

Scocca imbottita con anima in policarbonato antishock. Telaio in faggio naturale o tinto wengè.

Upholstered main body with antishock polycarbonate core. Natural or wenge stained beech frame.

### FINITURE / FINISHES

FINITURA TELAIO FRAME FINISHING

FW

Wenge stained beech wood

Faggio naturale Natural beech wood

TESSUTI / FABRICS

2806

natural zebra pop