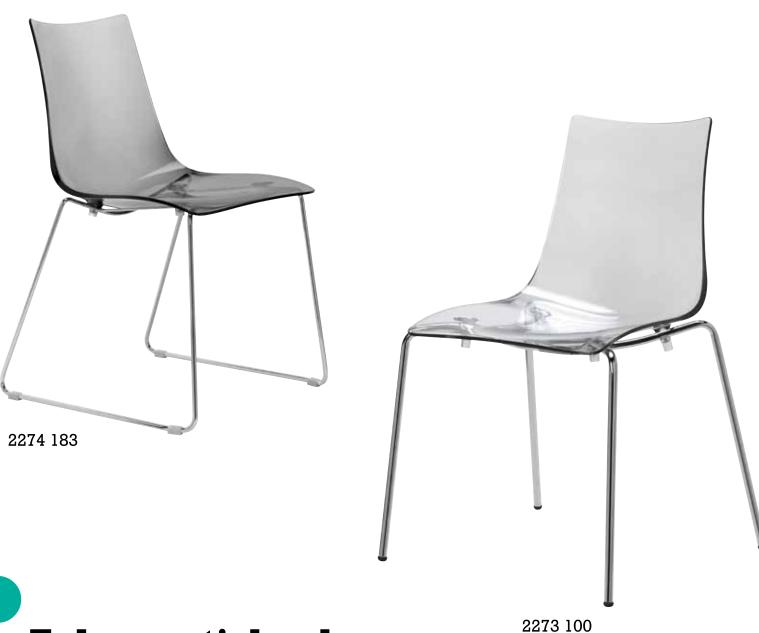

Scocca in tecnopolimero.

Una seduta dall'eleganza minimal, con linee morbide ed ergonomiche, per accogliere e sostenere al meglio la schiena di chi la utilizza. Disponibile con quattro tipologie di struttura. Per uso interno.

Technopolymer main body.

It is a chair with minimalist elegance and soft and ergonomic lines to give the best support to the back of its user.

Available with four types of frame.

For indoor use.

Zebra tecnopolimero