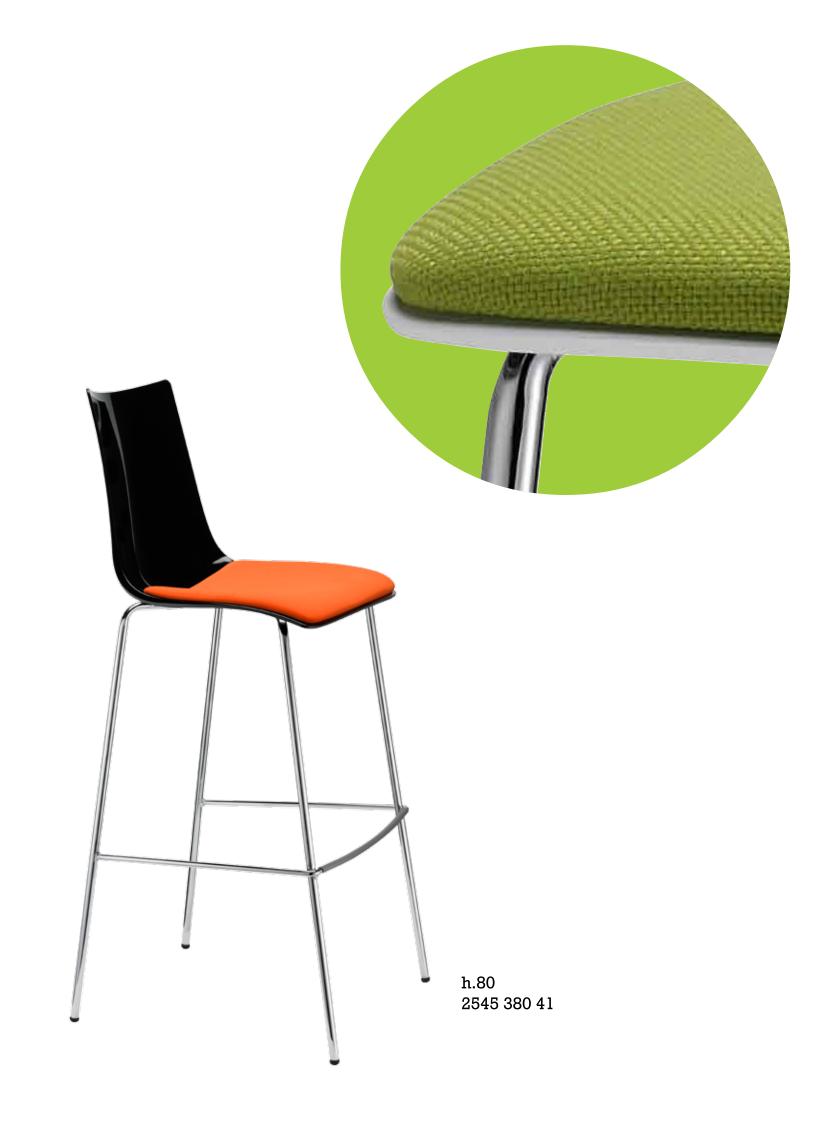

### Design Centro Stile SCAB

Sgabello con scocca in policarbonato e cuscino tessile fisso applicato al sedile. Disponibile in 2 altezze.

High stools with polycarbonate main body and fixed fabric seat cushion. Available in two heights.

Sgabello Zebra antishock h.80 - h.65 con cuscino - with cushion