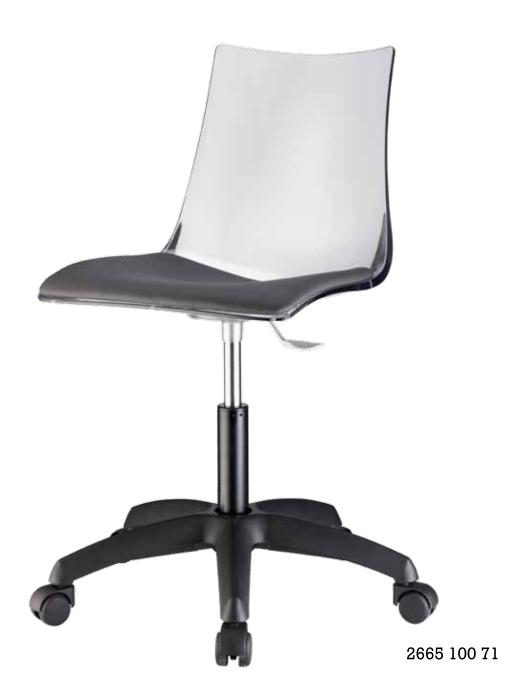

#### TESSUTI / FABRICS

2665

con ruote with castors

### Design Luisa Battaglia

Scocca in policarbonato e cuscino tessile fisso applicato al sedile. Struttura in nylon a 5 razze con ruote, girevole e regolabile in altezza a gas. Ideale per uso home office.

Polycarbonate main body and fixed fabric seat cushion.
Revolving frame, adjustable height with gas piston.
Base on castors with 5 nylon spokes.
Ideal for home-office use.