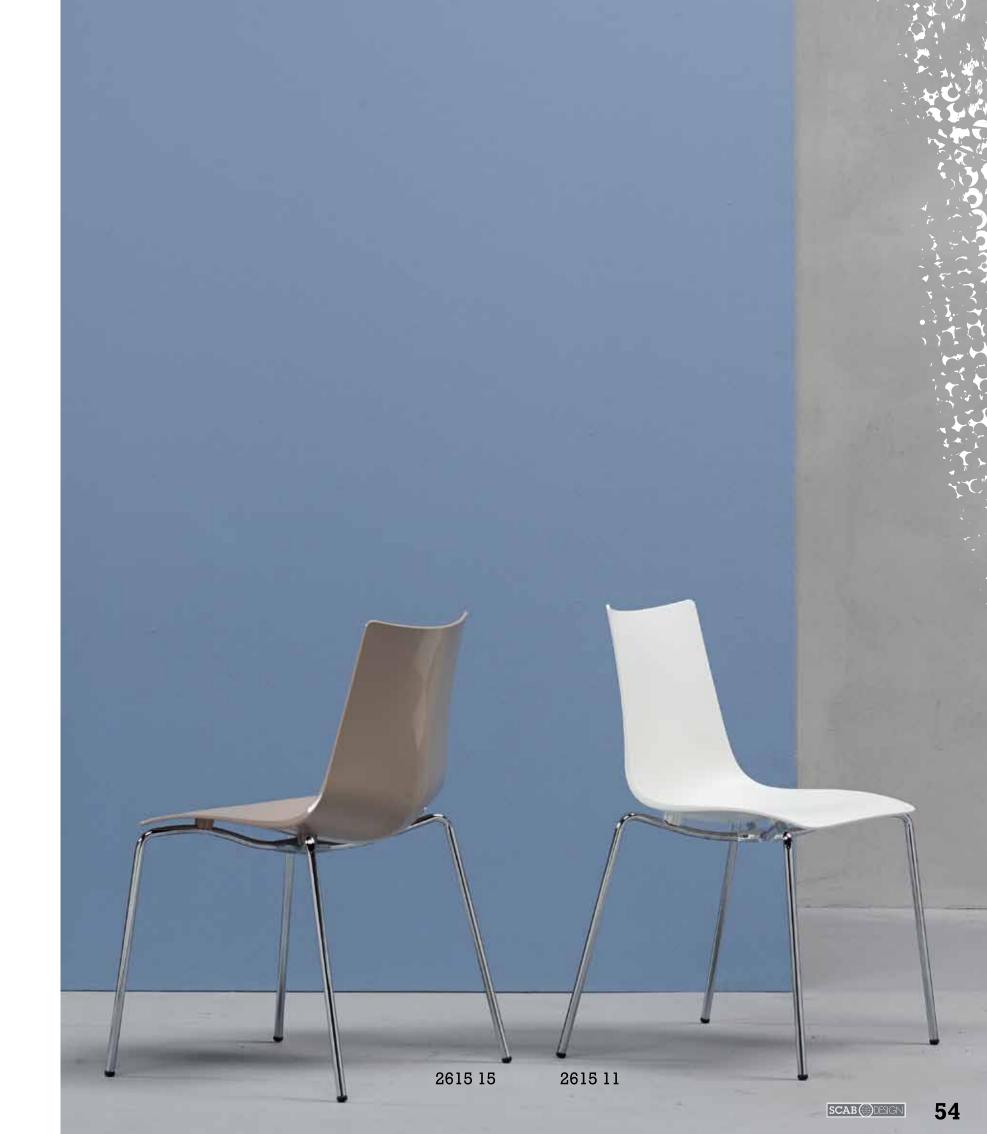

Scocca in tecnopolimero.

Una seduta dall'eleganza minimal, con linee morbide ed ergonomiche, per accogliere e sostenere al meglio la schiena di chi la utilizza. Disponibile con quattro tipologie di struttura. Per uso interno.

Technopolymer main body.

It is a chair with minimalist elegance and soft and ergonomic lines to give the best support to the back of its user.

Available with four types of frame.

For indoor use.

Zebra tecnopolimero