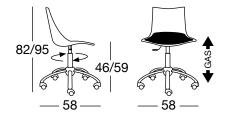

### Design Luisa Battaglia

Scocca in policarbonato e cuscino tessile fisso applicato al sedile. Struttura in nylon a 5 razze con ruote, girevole e regolabile in altezza a gas. Ideale per uso home office.

Polycarbonate main body and fixed fabric seat cushion.
Revolving frame, adjustable height with gas piston.
Base on castors with 5 nylon spokes.
Ideal for home-office use.