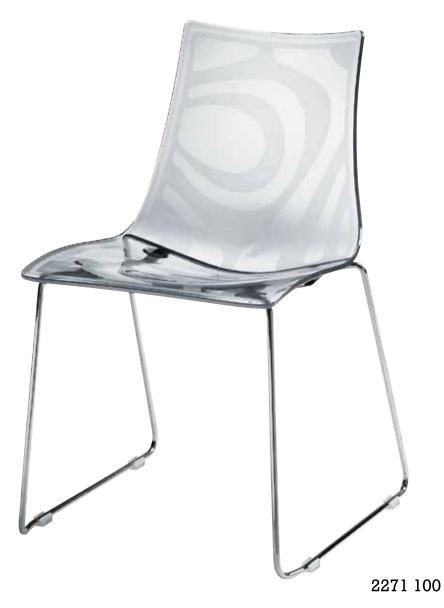

2618 11 slitta sledge

SCAB (DESIGN

Scocca in policarbonato trasparente, trasparente colorato o bianco pieno.

La seduta è fotoincisa sulla parte a contatto con un originale decoro sinuoso.

Disponibile con tre tipologie di struttura.

Per uso interno.

Transparent or translucent coloured polycarbonate main body, also in glossy white.

The seat is screen printed on the contact part with an original sinuous design.

Available with three types of frame.

For indoor use.

Sedia bicolore con scocca in polimero.

Parte interna bianco lucido, esterno con superficie lucida sfaccettata. Struttura a 4 gambe in tubo d'acciaio zincato e verniciato per uso interno/esterno. Nelle tipologie con struttura cromata a 4 gambe, con braccioli e a trespolo è indicata per uso interno.