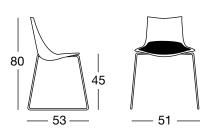

Scocca in policarbonato. Cinque diverse tipologie di struttura ne fanno un prodotto ideale per spazi pubblici, locali, alberghi.

Per uso interno.

Polycarbonate main body.

Five different types of frame make it an ideal product for public areas, cafés and restaurants, hotels.

Scocca in tecnopolimero.

Una seduta dall'eleganza minimal, con linee morbide ed ergonomiche, per accogliere e sostenere al meglio la schiena di chi la utilizza. Disponibile con quattro tipologie di struttura. Per uso interno.

Technopolymer main body.

It is a chair with minimalist elegance and soft and ergonomic lines to give the best support to the back of its user.

Available with four types of frame.

For indoor use.

Zebra tecnopolimero