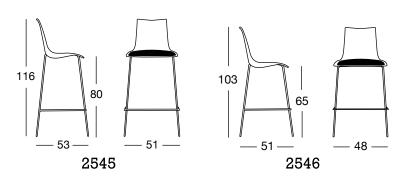

### Design Centro Stile SCAB

Sgabello con scocca in policarbonato e cuscino tessile fisso applicato al sedile. Disponibile in 2 altezze.

High stools with polycarbonate main body and fixed fabric seat cushion. Available in two heights.

Sgabello Zebra antishock h.80 - h.65 con cuscino - with cushion