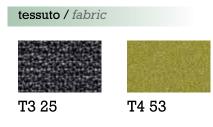

### FINITURE / FINISHES

FINITURA TELAIO FRAME FINISHING

FW

Wenge stained beech wood

Faggio naturale Natural beech wood

TESSUTI / FABRICS

2806

natural zebra pop

## Sgabello Natural

Natural Zebra Pop barstool

FINITURE / FINISHES

FINITURA TELAIO
FRAME FINISHING

FN
Faggio naturale
Natural beech wood

TESSUTI / FABRICS

T3 25

tessuto / fabric