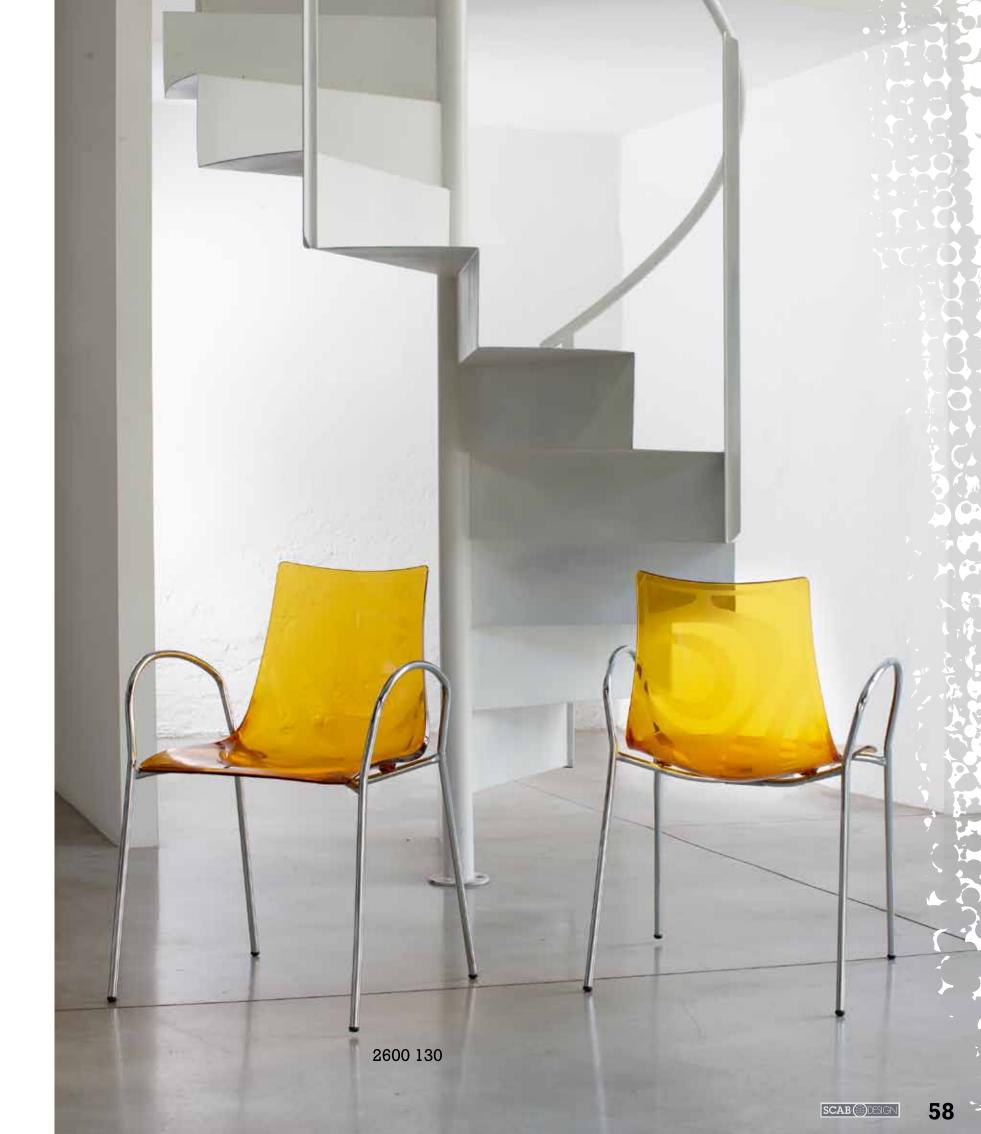

Scocca in policarbonato. Cinque diverse tipologie di struttura ne fanno un prodotto ideale per spazi pubblici, locali, alberghi.

Per uso interno.

Polycarbonate main body.

Five different types of frame make it an ideal product for public areas, cafés and restaurants, hotels.

For indoor use.

2273 VE 310
4 gambe - acciaio zincato e verniciato bianco
per uso interno/esterno
4 legs - white zinc and coated steel
for indoor/outdoor use

2601 310 girevole su trespolo revolving on trestle base