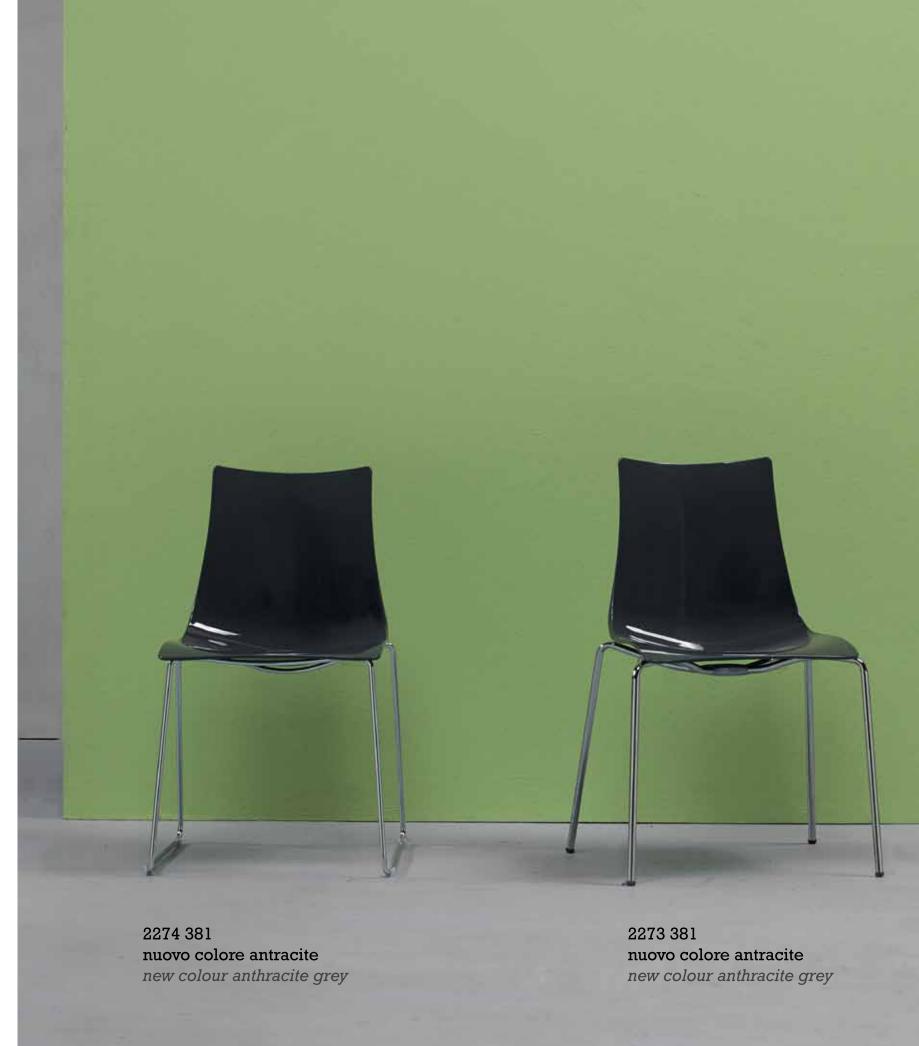

Scocca in tecnopolimero.

Una seduta dall'eleganza minimal, con linee morbide ed ergonomiche, per accogliere e sostenere al meglio la schiena di chi la utilizza. Disponibile con quattro tipologie di struttura. Per uso interno.

Technopolymer main body.

It is a chair with minimalist elegance and soft and ergonomic lines to give the best support to the back of its user.

Available with four types of frame.

For indoor use.

Zebra tecnopolimero