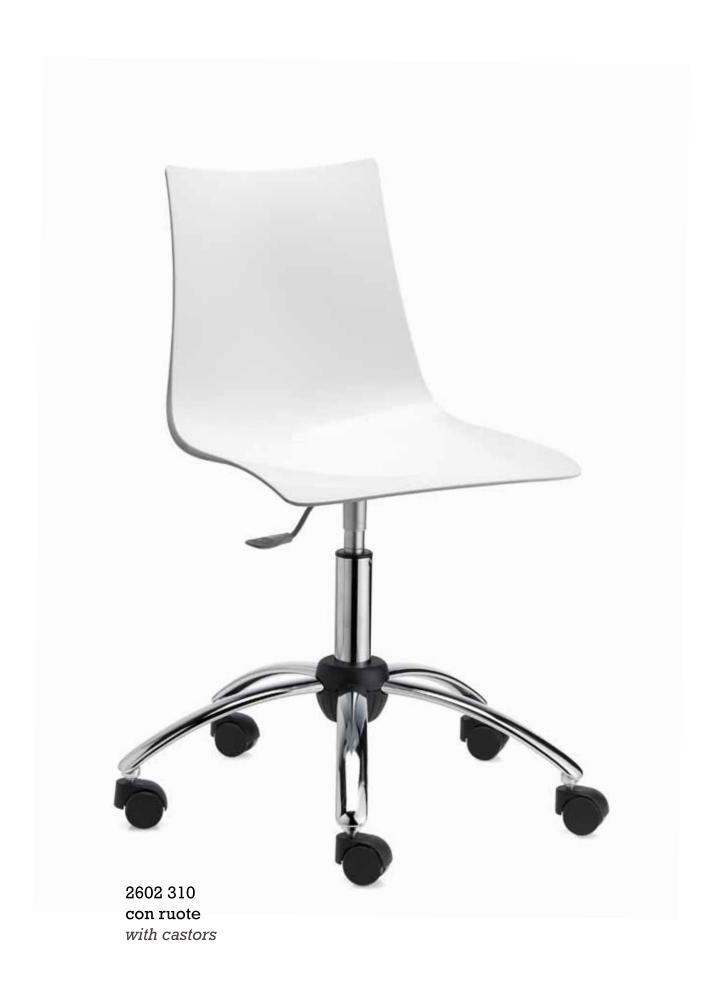

Scocca in tecnopolimero.

Una seduta dall'eleganza minimal, con linee morbide ed ergonomiche, per accogliere e sostenere al meglio la schiena di chi la utilizza. Disponibile con quattro tipologie di struttura. Per uso interno.

Technopolymer main body.

It is a chair with minimalist elegance and soft and ergonomic lines to give the best support to the back of its user.

Available with four types of frame.

For indoor use.

Zebra tecnopolimero

con ruote with castors