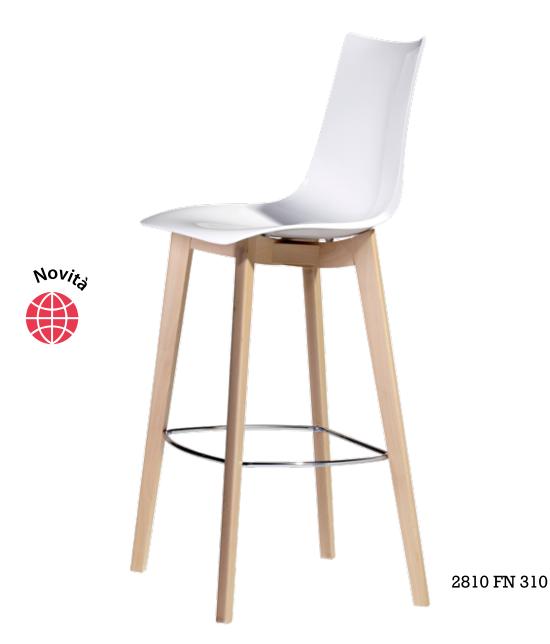

sgabello natural zebra pop

Scocca in policarbonato antishock.
Telaio in essenza di faggio naturale.
Si distingue per eleganza sia in ambienti privati sia in luoghi pubblici e contesti di lavoro.

The main body is made from shockproof polycarbonate.

The frame is in natural beech essence. It stands out for its elegance both in private and public places and the workplace.