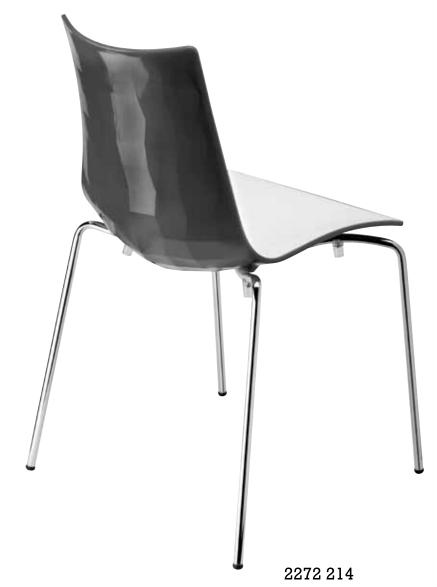

For indoor use.

Sedia bicolore con scocca in polimero.

Parte interna bianco lucido, esterno con superficie lucida sfaccettata. Struttura a 4 gambe in tubo d'acciaio zincato e verniciato per uso interno/esterno. Nelle tipologie con struttura cromata a 4 gambe, con braccioli e a trespolo è indicata per uso interno.

Two colour polymer main body chair. Inner side in polished white, outer side

Inner side in polished white, outer side with faceted polished surface.

Zinc and coated steel tube 4 legs frame for indoor/outdoor use.

The chrome steel types with 4 legs, armrests and the version on trestle base are recommended for indoor use.

Zebra bicolore

2611 214 girevole su trespolo revolving on trestle base

2272 213 4 gambe - acciaio cromato 4 legs - chromed steel