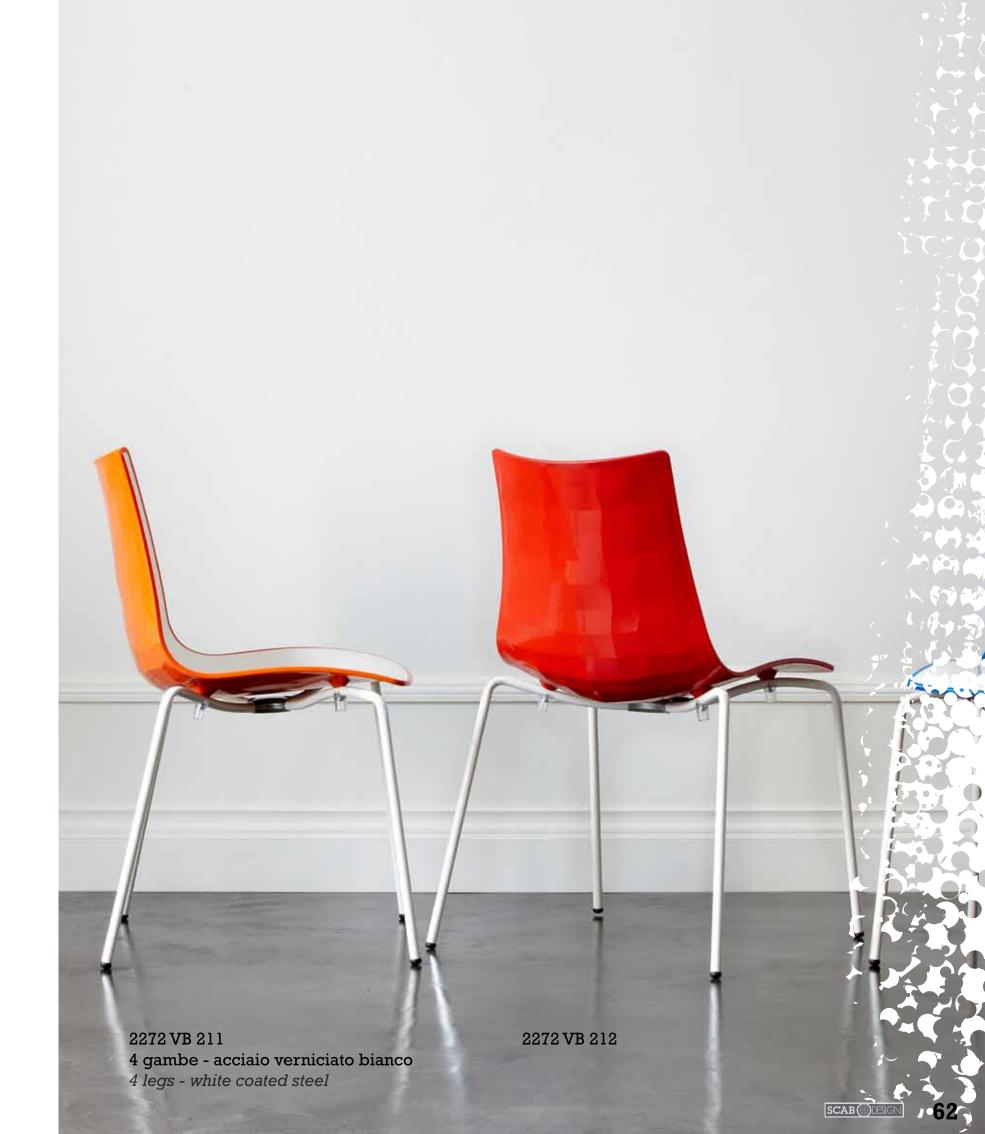

Scocca in tecnopolimero.

Una seduta dall'eleganza minimal, con linee morbide ed ergonomiche, per accogliere e sostenere al meglio la schiena di chi la utilizza. Disponibile con quattro tipologie di struttura. Per uso interno.

Technopolymer main body.

It is a chair with minimalist elegance and soft and ergonomic lines to give the best support to the back of its user.

Available with four types of frame.

For indoor use.

Zebra tecnopolimero