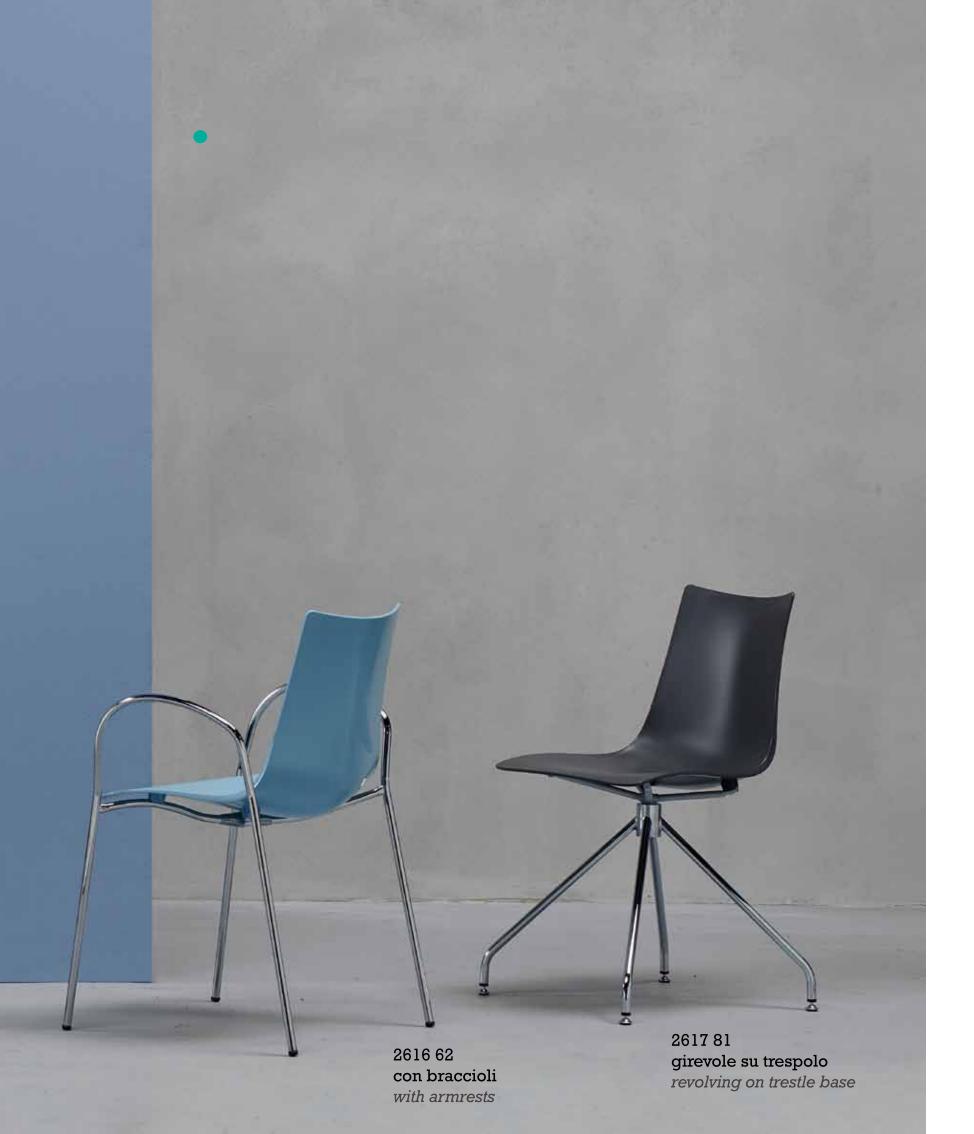

For indoor use.

Sedia bicolore con scocca in polimero.

Parte interna bianco lucido, esterno con superficie lucida sfaccettata. Struttura a 4 gambe in tubo d'acciaio zincato e verniciato per uso interno/esterno. Nelle tipologie con struttura cromata a 4 gambe, con braccioli e a trespolo è indicata per uso interno.

Two colour polymer main body chair. Inner side in polished white, outer side

Inner side in polished white, outer side with faceted polished surface.

Zinc and coated steel tube 4 legs frame for indoor/outdoor use.

The chrome steel types with 4 legs, armrests and the version on trestle base are recommended for indoor use.

Zebra bicolore

2611 214 girevole su trespolo revolving on trestle base

2272 213 4 gambe - acciaio cromato 4 legs - chromed steel

2610 214 con braccioli - acciaio cromato with armrests - chromed steel