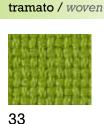

Disponibile in 2 altezze.

High stools with polycarbonate main body and fixed fabric seat cushion. Available in two heights.



Sgabello Zebra antishock h.80 - h.65 con cuscino - with cushion



## e Dia con cuscino

Zebra antishock with cushion





braccioli armrests

2605



2273

4 gambe 4 legs



2274

a slitta sledge

### antishock

### FINITURE / FINISHES

### MATERIALE / MATERIAL

#### scocca policarbonato polycarbonate main body



Per modelli 2605 - 2273 - 2274 Models 2605 - 2273 - 2274

A richiesta sono disponibili tutte le combinazioni tra i tessuti proposti e gli ulteriori colori delle scocche disponibili per ogni modello.

On request, all combinations with the fabrics offered and further colours of the main bodies available are

Bayer Material Science

### TESSUTI / FABRICS





71

vellutino / velvet



#### tecnotessuto / technofabric



61

#### MATERIALE / MATERIAL

scocca policarbonato



100

Per modelli 2606 - 2607 Models 2606 - 2607



2606

trespolo trestle base



72

2607

con ruote with castors

### Design Centro Stile SCAB

Scocca in policarbonato e cuscino tessile fisso applicato al sedile. Disponibile con diverse tipologie di struttura.

Polycarbonate main body and fixed fabric seat cushion. Suitable with different types of frame.



2605 310 33

Zebra antishock con cuscino - with cushion



# Zeus antishock con cuscino

### Zeus antishock

with cushion

### FINITURE / FINISHES

MATERIALE / MATERIAL

polycarbonate main

scocca policarbonato

100

Bayer Material Science

#### TESSUTI / FABRICS





2665

con ruote with castors

### Design Luisa B