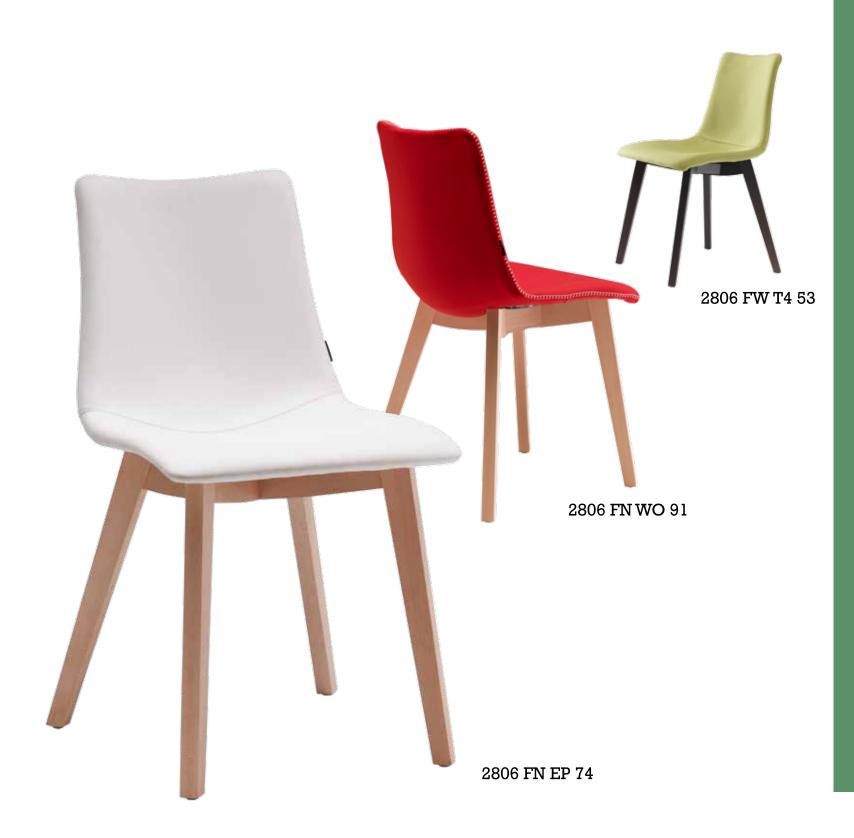

### **Design Centro Stile SCAB**

Scocca imbottita con anima in policarbonato antishock. Telaio in faggio naturale o tinto wengè.

Upholstered main body with antishock polycarbonate core. Natural or wenge stained beech frame.

### FINITURE / FINISHES

FINITURA TELAIO FRAME FINISHING

FW

Wenge stained beech wood

Faggio naturale Natural beech wood

TESSUTI / FABRICS

2806

natural zebra pop

### **Design Centro Stile SCAB**

Scocca in policarbonato e cuscino tessile fisso applicato al sedile. Telaio in faggio naturale.

> Polycarbonate main body and fixed fabric seat cushion. Natural beech wood frame.