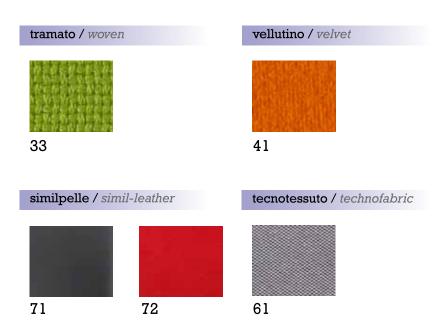

### TESSUTI / FABRICS

71

vellutino / velvet

#### tecnotessuto / technofabric

61