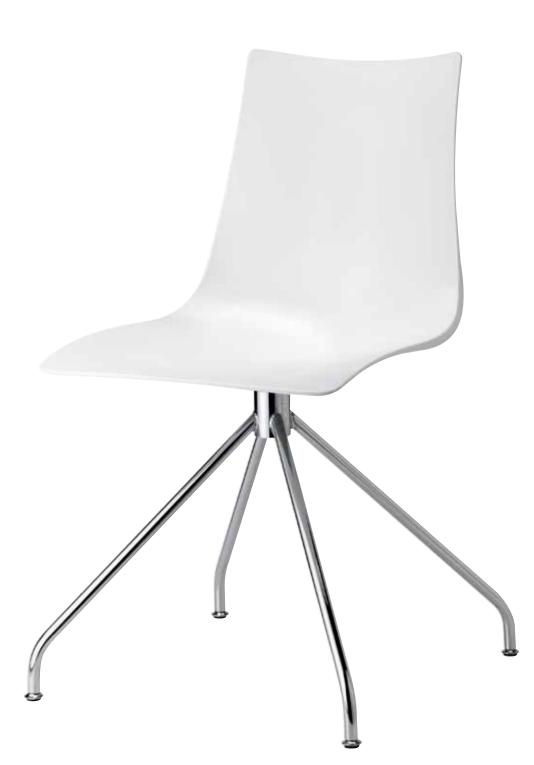

Scocca in tecnopolimero.

Una seduta dall'eleganza minimal, con linee morbide ed ergonomiche, per accogliere e sostenere al meglio la schiena di chi la utilizza. Disponibile con quattro tipologie di struttura. Per uso interno.

Technopolymer main body.

It is a chair with minimalist elegance and soft and ergonomic lines to give the best support to the back of its user.

Available with four types of frame.

For indoor use.

Zebra tecnopolimero

For indoor use.

2273 VE 310
4 gambe - acciaio zincato e verniciato bianco
per uso interno/esterno
4 legs - white zinc and coated steel
for indoor/outdoor use

2601 310 girevole su trespolo revolving on trestle base