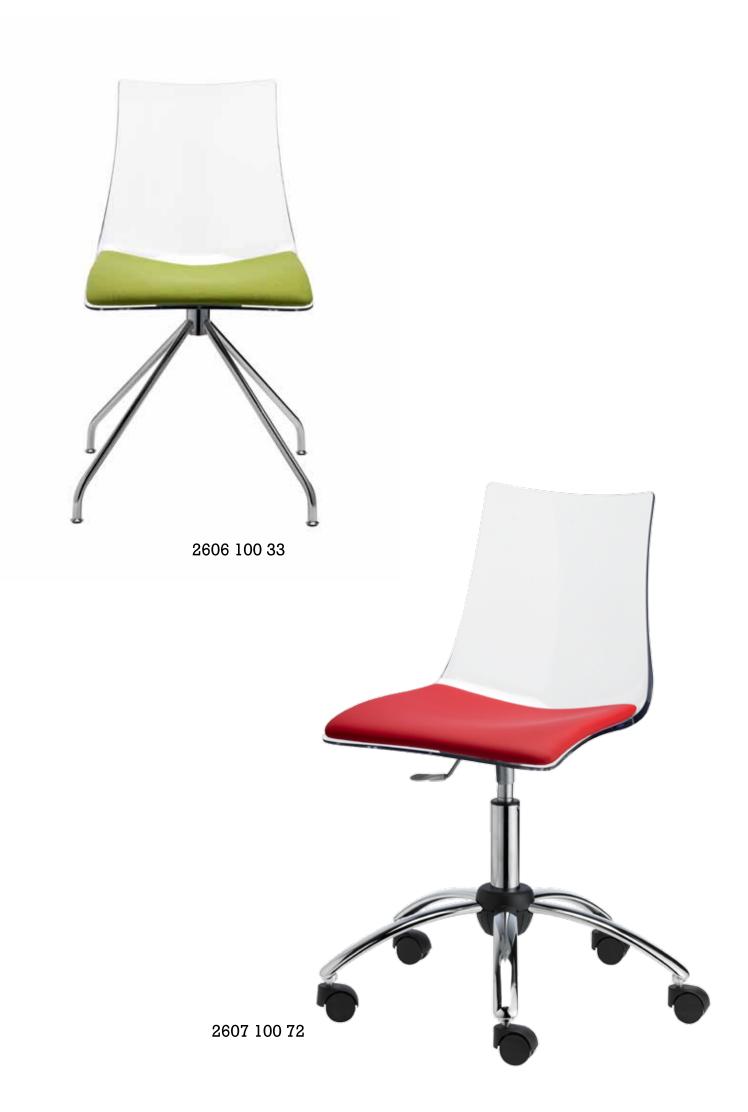

#### MATERIALE / MATERIAL

scocca policarbonato

100

Per modelli 2606 - 2607 Models 2606 - 2607

2606

trespolo trestle base

72

2607

con ruote with castors

### Design Luisa Battaglia

Scocca in policarbonato e cuscino tessile fisso applicato al sedile. Struttura in nylon a 5 razze con ruote, girevole e regolabile in altezza a gas. Ideale per uso home office.

Polycarbonate main body and fixed fabric seat cushion.
Revolving frame, adjustable height with gas piston.
Base on castors with 5 nylon spokes.
Ideal for home-office use.