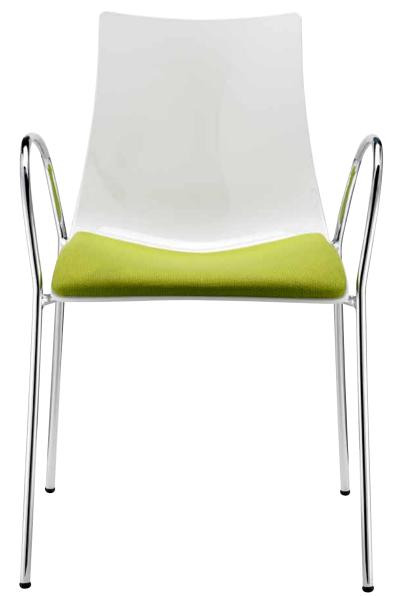

2605 310 33

Zebra antishock con cuscino - with cushion

### Design Centro Stile SCAB

Scocca in policarbonato e cuscino tessile fisso applicato al sedile. Disponibile con diverse tipologie di struttura.

Polycarbonate main body and fixed fabric seat cushion. Suitable with different types of frame.