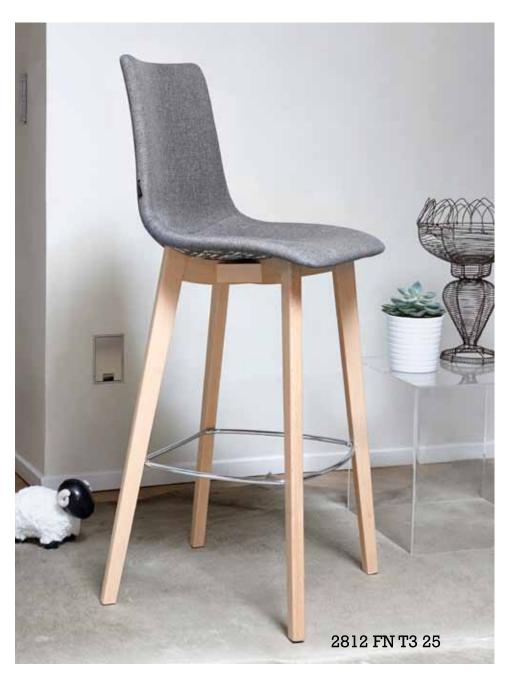

## Sgabello Natural

Natural Zebra Pop barstool

FINITURE / FINISHES

FINITURA TELAIO
FRAME FINISHING

FN
Faggio naturale
Natural beech wood

TESSUTI / FABRICS

T3 25

tessuto / fabric

sgabello natural zebra pop

Scocca in policarbonato antishock.
Telaio in essenza di faggio naturale.
Si distingue per eleganza sia in ambienti privati sia in luoghi pubblici e contesti di lavoro.

The main body is made from shockproof polycarbonate.

The frame is in natural beech essence. It stands out for its elegance both in private and public places and the workplace.