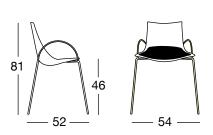

### Design Centro Stile SCAB

Scocca in policarbonato e cuscino tessile fisso applicato al sedile. Disponibile con diverse tipologie di struttura.

Polycarbonate main body and fixed fabric seat cushion. Suitable with different types of frame.

2605 310 33

Zebra antishock con cuscino - with cushion