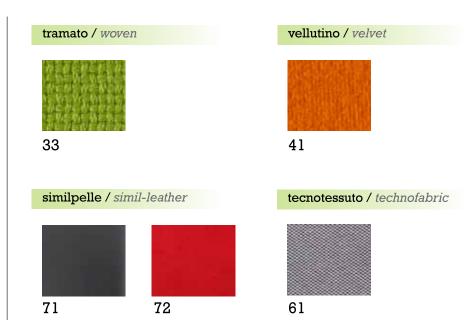

### TESSUTI / FABRICS

71

vellutino / velvet

#### tecnotessuto / technofabric

61

#### MATERIALE / MATERIAL

scocca policarbonato

100

Per modelli 2606 - 2607 Models 2606 - 2607

2606

trespolo trestle base

72

2607