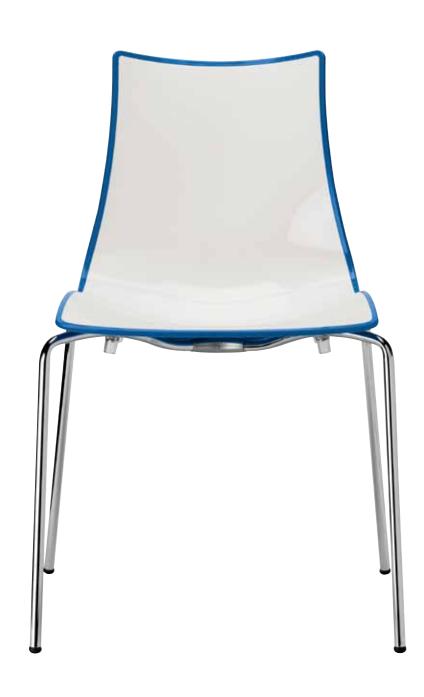

2618 11 slitta sledge

SCAB (DESIGN

Scocca in policarbonato trasparente, trasparente colorato o bianco pieno.

La seduta è fotoincisa sulla parte a contatto con un originale decoro sinuoso.

Disponibile con tre tipologie di struttura.

Per uso interno.

Transparent or translucent coloured polycarbonate main body, also in glossy white.

The seat is screen printed on the contact part with an original sinuous design.

Available with three types of frame.

For indoor use.

Sedia bicolore con scocca in polimero.

Parte interna bianco lucido, esterno con superficie lucida sfaccettata. Struttura a 4 gambe in tubo d'acciaio zincato e verniciato per uso interno/esterno. Nelle tipologie con struttura cromata a 4 gambe, con braccioli e a trespolo è indicata per uso interno.