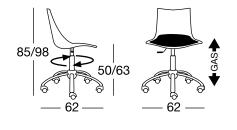

### Design Luisa Battaglia

Scocca in policarbonato e cuscino tessile fisso applicato al sedile. Struttura in nylon a 5 razze con ruote, girevole e regolabile in altezza a gas. Ideale per uso home office.

Polycarbonate main body and fixed fabric seat cushion.
Revolving frame, adjustable height with gas piston.
Base on castors with 5 nylon spokes.
Ideal for home-office use.