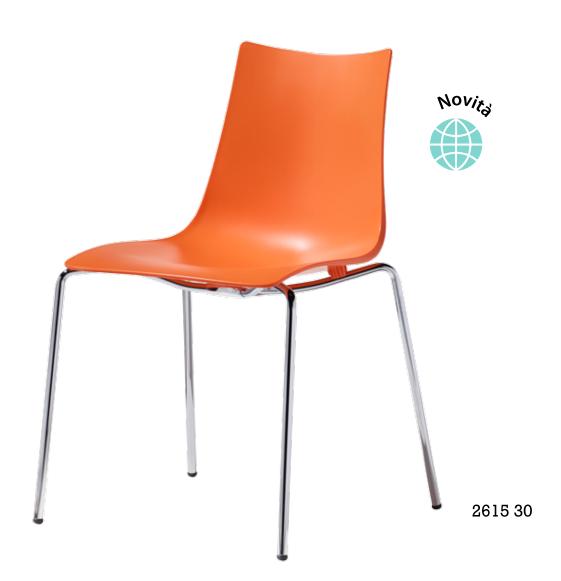

Scocca in tecnopolimero.

Una seduta dall'eleganza minimal, con linee morbide ed ergonomiche, per accogliere e sostenere al meglio la schiena di chi la utilizza. Disponibile con quattro tipologie di struttura. Per uso interno.

Technopolymer main body.

It is a chair with minimalist elegance and soft and ergonomic lines to give the best support to the back of its user.

Available with four types of frame.

For indoor use.

Zebra tecnopolimero